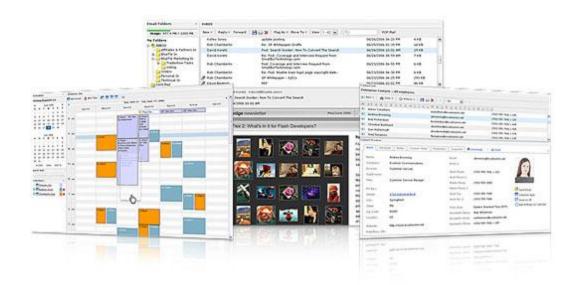

#### Email, Calendaring, and More

BlueTie provides a fully-integrated suite of Web-based email, calendaring, file sharing and other applications which can be combined to meet the unique needs of each of our Service Provider partners and their customer bases. BlueTie's flagship Collaboration suite, designed with the needs of business users in mind, features spam and virus-protected email, calendaring, contact management, task management, online file storage, and instant messaging, as well as the ability to share calendars, contacts, and files with other users.

## **Service Overview**